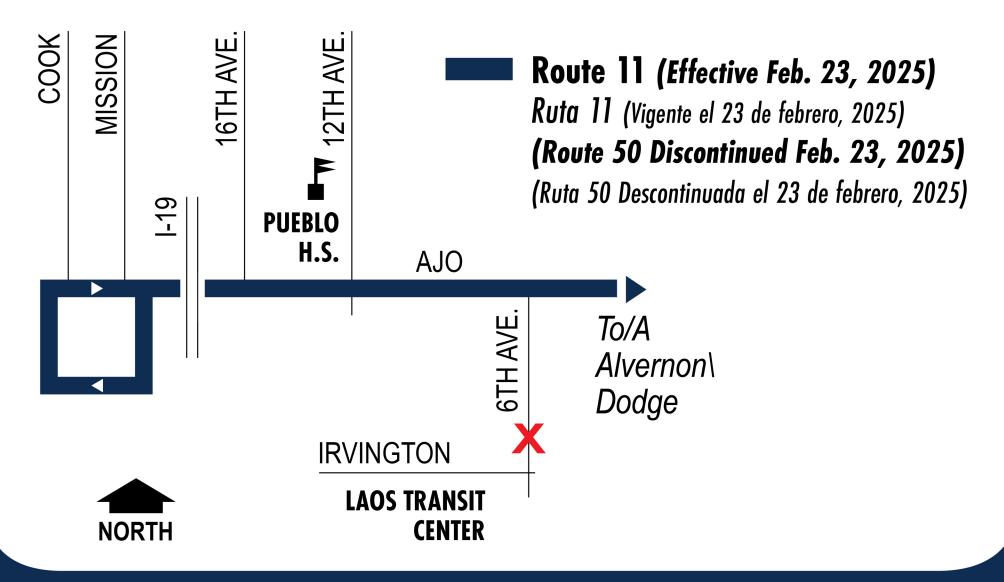

## ATTENTION PASSENGERS/ATENCIÓN PASAJEROS

Effective February 23rd, 2025/Vigente el 23 de febrero, 2025

Route 11 and Route 50 will merge and no longer travel on South 6th Ave between Ajo Way and Laos Transit Center. This bus stop will now be served by Route 11.

La **Ruta 11** y la **Ruta 50** se fusionarán y ya no circularán por la 6ta Avenida entre Ajo Way y el Centro de Tránsito Laos. Esta parada de autobús ahora contará con el servicio de la **Ruta 11**.

For trip planning assistance, contact customer service suntran

520-792-9222

Post at: South Ajo Way, West of South 6th Ave