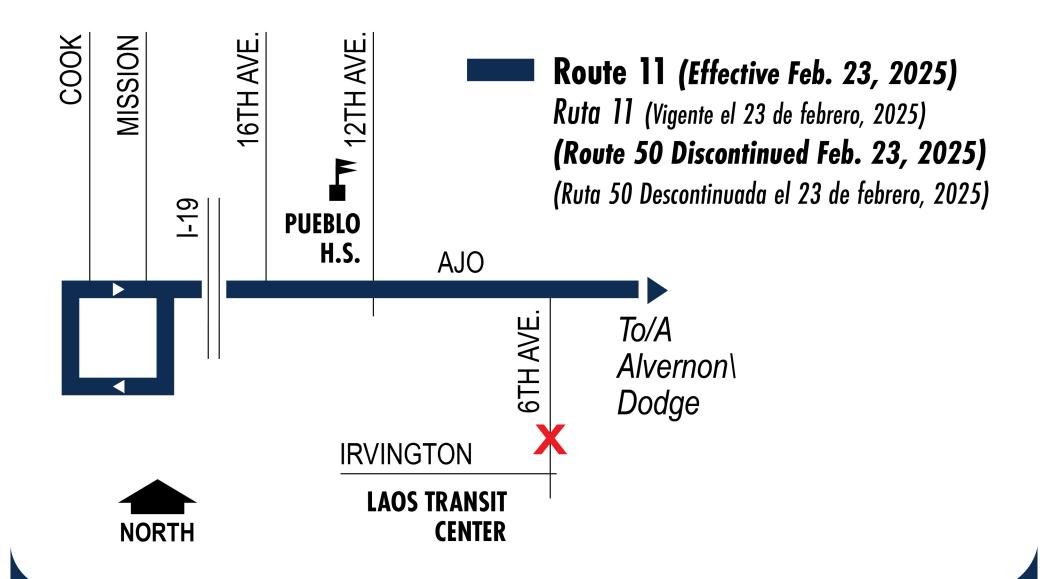

## ATTENTION PASSENGERS/ATENCIÓN PASAJEROS

Effective February 23rd, 2025/Vigente el 23 de febrero, 2025

Route 11 and Route 50 will merge and no longer travel on South 6th Ave between Ajo Way and Laos Transit Center.

La **Ruta 11** y la **Ruta 50** se fusionarán y ya no circularán por la 6ta Avenida entre Ajo Way y el Centro de Tránsito Laos.

For trip planning assistance, contact customer service an tran 520-792-9222

Post at: South 6th Ave between Ajo Way & Laos Transit Center