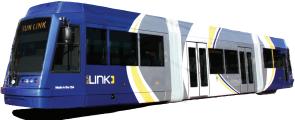

## **ABOUT THE FLEET**

Sun Link operates eight fully electric streetcars, offering a sustainable way to travel through five key districts in Tucson. The 3.9-mile route features 23 stops, each adorned with public art, connecting riders to restaurants, shops, and entertainment.

## United Streetcar - 2013

Number in Fleet: Fuel Type: Number of Seats: Streetcar Length: Accessibility: Special Features: 8 Electric (750 V DC) 29 (seated), 127 (standing) 66', 1" Center section (double doors) at platform height Double-ended (bi-directional) and articulated into three sections